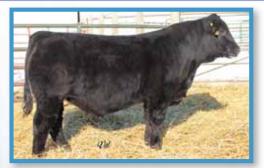

p! At The Farm, Frederick, South Dakota

## Thank you for a great sale from Hart Simmentals!

The 41st Hart Simmentals Power Bull Sale was held Thursday, Feb. 11, 2016 at the ranch near Frederick, SD. The "Boys of Hart" were ready for the appraisal of the buying crowd and the bulls were best described as packing power and performance in a good looking package. Before a full house of beef enthusiasts, the bulls sold in to 10 states and Canada with a final averaged of \$6,063 under the direction of Col. Tracy Harl. "Hartfelt" thanks from the entire Hart Family for your 41 years of believing in our genetics.







Hart 262C

Welsh's Warsaw 312Z x Hart Miss 067A Buyer: Travis Thompson, Oakes, ND

\$14,500





ES Ridgerider YW3 x Hart Miss 108A Buyer: Dikoff Angus Ranch, Onaka, SD

\$14,000







GLS Integrate Z3 x Hart Miss 005Z Buyer: Doll Simmental, New Salem, ND

\$13,000





Hart OG5C

GLS Integrate Z3 x Hart Miss 520Y Buyer: Penrhos Farms, Britton, SD

\$11,000

THURS., FEBRUARY 11





Hart 164C

GLS Integrate Z3 x Hart Miss X398 Buyer: Keith & Tracy Burgod, Ipswich, SD

\$9,500







GLS Integrate Z3 x Hart Ms. Crossfire W195 Buyer: Keith & Tracy Burgod, Ipswich, SD

\$9,500





Hart 235C

ES Ridgerider YW3 x Hart Miss X390 Buyer: Pischel Simmentals, O'Neill, NE

\$9,250





Hart Friskey Whiskey 0100

W/C Utah 534A x Hart Miss 385A Buyer: Todd O'Brien, Kyle, SD

\$9,000



Hart 0640

Welsh's Warsaw 312Z x Hart Miss 217A Buyer: Keith & Tracy Burgod, Ipswich, SD

\$9,000

THURS., FEBRUARY 11







Welsh's Warsaw 312Z x Hart Miss 102A Buyer: Semex, Gueth, ON